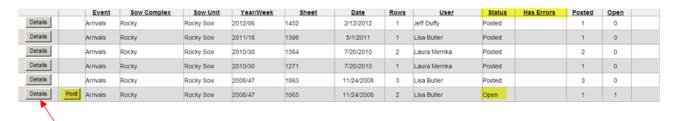

This will take you to a new screen where you can see the status of sheets for any given event. From here you can review the status, go into the sheet to fix errors, and post unposted sheets.

Clicking on the Details button will take you in to the sheet details to fix errors.