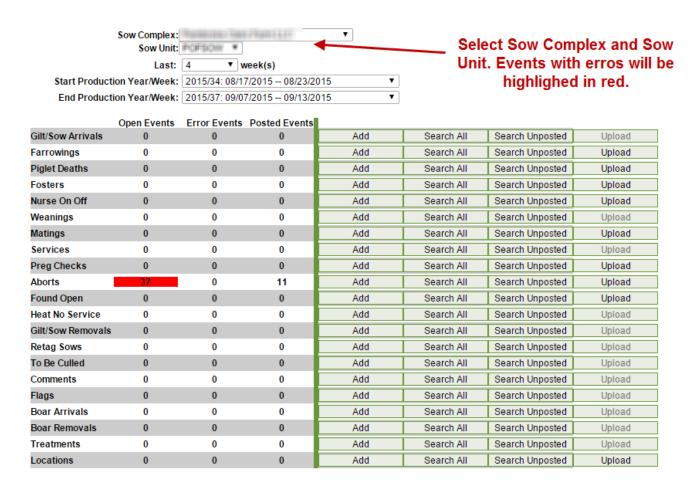

## **Sheet Review**

Sheet Review is used to find errors and unposted items. From this screen you can also Add a new sheet or Search for a sheet.

## You can also check for Open (Unposted) Events

|                   | Open Events | Error Events | Posted Events |     |            |                 |        |
|-------------------|-------------|--------------|---------------|-----|------------|-----------------|--------|
| Gilt/Sow Arrivals | 0           | 0            | 0             | Add | Search All | Search Unposted | Upload |
| Farrowings        | 0           | 0            | 0             | Add | Search All | Search Unposted | Upload |
| Piglet Deaths     | 0           | 0            | 0             | Add | Search All | Search Unposted | Upload |
| Fosters           | 0           | 0            | 0             | Add | Search All | Search Unposted | Upload |
| Nurse On Off      | 0           | 0            | 0             | Add | Search All | Search Unposted | Upload |
| Weanings          | 0           | 0            | 0             | Add | Search All | Search Unposted | Upload |
| Matings           | 0           | 0            | 0             | Add | Search All | Search Unposted | Upload |
| Services          | 0           | 0            | 0             | Add | Search All | Search Unposted | Upload |
| Preg Checks       | 0           | 0            | 0             | Add | Search All | Search Unposted | Upload |
| Aborts            | 37          | 0            | 11            | Add | Search All | Search Unposted | Upload |